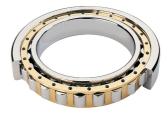

## NU 234 EMA-TIMKEN CYLINDRISK RULLELEJE ENRADET MED MESSINGHOLDER

NU

NJ

08.

NUP

Ν

High quality cylindrical roller bearing with machined brass cage from the leading manufacturer TIMKEN. Featuring the TIMKEN EMA design. A premium land-riding cage, unique internal geometries, enhanced surface finishes and a compact design. All this adds up to longer life, improved uptime and reduced maintenance costs.