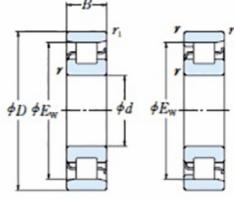

## **Basic dimensions**

| Inner diameter [d] | 170.00 | mm |
|--------------------|--------|----|
| Width [B]          | 52.00  | mm |
| Outer diameter [D] | 310.00 | mm |