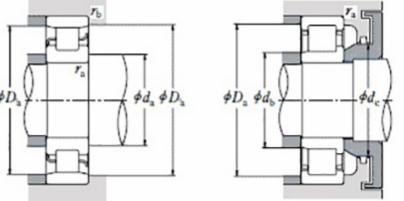

## **Basic dimensions**

| Inner diameter [d] | 170.00 | mm |
|--------------------|--------|----|
| Width [B]          | 52.00  | mm |
| Outer diameter [D] | 310.00 | mm |