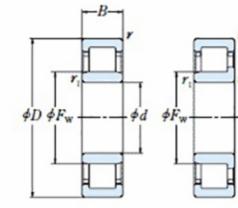

## **Basic dimensions**

| Inner diameter [d] | 170.00 | mm |
|--------------------|--------|----|
| Width [B]          | 52.00  | mm |
| Outer diameter [D] | 310.00 | mm |